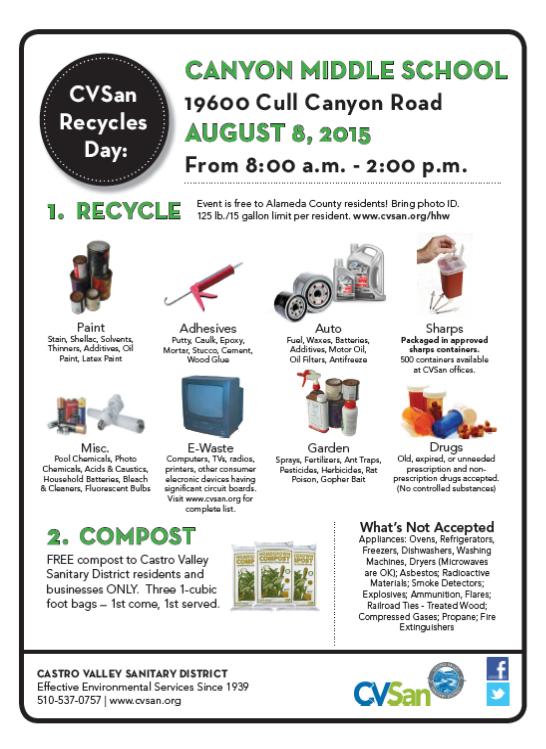

#### 2.4. Take-Back Events

Alameda Health & Safety Code, Chapter 6.53.080 - Report. A.2. and A.4.

The first take-back event facilitated by the Alameda MED-Project was hosted in Castro Valley at Canyon Middle School (19600 Cull Canyon Road) from 8:00 AM to 2:00 PM on August 8, 2015, where approximately 289 residents dropped off 336.2 pounds of Unwanted Medicine. The take-back event was part of a larger recycling event where other materials were collected separately. Advertising for the event is shown in the flyer below, and was performed by the Castro Valley Sanitary District.

Figure 1: Take-Back Day Promotional Brochure

Additional marketing by Alameda MED-Project was not performed at the request of Alameda County DEH out of concern that the event would likely exceed capacity.