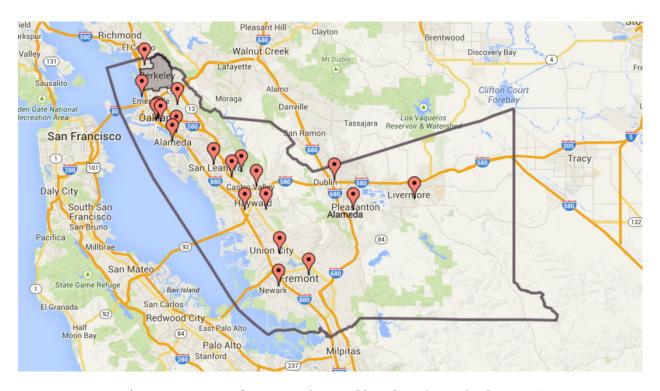

#### 2.5. The Collection System

Alameda Health & Safety Code, Chapter 6.53.080 - Report. A.3.

The Alameda MED-Project safe drug disposal collection system places emphasis on Collection Sites at LEAs and pharmacies to best serve county residents. This is complicated by the broad geography and diverse demographics of Alameda County. In April 2015, approximately 20 law enforcement agency sites (Table 1) were contacted by phone as potential Collection Sites, with the aim of improving access for all county residents.

Figure 2: Map of Targeted LEA Sites in Alameda County<sup>1</sup>

http://www.acgov.org/aceh/safedisposal/documents/Alameda\_MED-Project\_APPROVED\_PLAN\_as\_amended\_2-23-2015.pdf

In December 2015, kiosk collection agreements were distributed to law enforcement agencies in 23 locations. The location of each site and the status of the agreements are outlined in the table below.