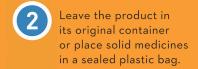

### IN-HOME DISPOSAL

If no disposal instructions are given on the prescription drug labeling and no take-back program is available in your area, throw the drugs in the household trash following these steps. 1. Remove them from their original containers and mix them with an undesirable substance, such as used coffee grounds or kitty litter (this makes the drug less appealing to children and pets, and unrecognizable to people who may intentionally go through the trash seeking drugs). 2. Place the mixture in a sealable bag, empty can, or other container to prevent the drug from leaking or breaking out of a garbage bag.