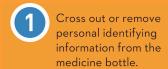

If you have expired or unwanted medication, proper disposal is easy. To protect your privacy, consumers are reminded to remove all personally identifiable information on prescription labels or materials before using any of the following disposal options. (Source: U.S. Food and Drug Administration)