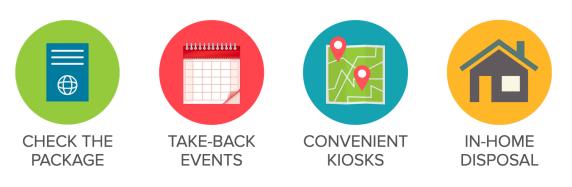

## **MEDICATION EDUCATION & DISPOSAL**

What should you do with your expired or unwanted medicines?

There are a number of ways to dispose of expired or unwanted medicines:

**PACKAGE** 

CONVENIENT KIOSKS

DISPOSAL

### CHECK THE PACKAGE

If there are specific instructions for disposal on the label, package or insert, please follow those instructions. Do not flush drugs down the toilet unless specifically instructed to do so.

### TAKE-BACK EVENTS

Local take-back events offer residents a free and convenient way to dispose of expired or unwanted medicines. Visit the Take-Back Events section of www.med-project.org for information on events in your area.

### **CONVENIENT KIOSKS**

Community drug take-back locations allow residents to bring expired or unwanted medicines to a convenient, centralized location for proper disposal. Visit the Convenient Kiosks section of www.med-project.org to find disposal kiosks in your area.

### IN-HOME DISPOSAL

If no disposal instructions are given on the prescription drug labeling and no take-back program is available in your area, throw the drugs in the household trash following these steps. 1. Remove them from their original containers and mix them with an undesirable substance, such as used coffee grounds or kitty litter (this makes the drug less appealing to children and pets, and unrecognizable to people who may intentionally go through the trash seeking drugs). 2. Place the mixture in a sealable bag, empty can, or other container to prevent the drug from leaking or breaking out of a garbage bag.