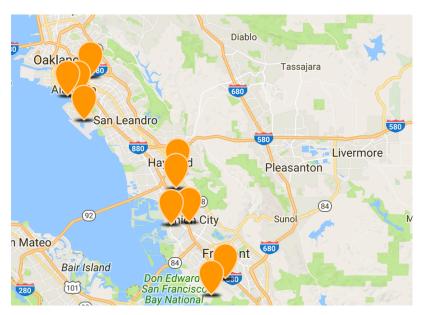

### 2.4. The Collection System

Alameda Health & Safety Code, Chapter 6.53.080 - Report. A.3.

The MED-Project safe drug disposal collection system places emphasis on Collection Sites at LEAs and pharmacies to best serve County residents. In December 2016, kiosks were installed and became available to the public at ten (10) locations throughout the County. Please see Figure 1 and Table 2 for more information regarding active kiosk drop-off site locations in Alameda County in 2016.

Figure 1: Map of Active Kiosk Drop-Off Sites in Alameda County as of 2016<sup>3</sup>

\_

<sup>&</sup>lt;sup>3</sup> http://med-project.org/locations/alameda/kiosks

Updated signage describes products that are accepted and not accepted in kiosks, with additional information directing residents toward disposal options for items that are not accepted in kiosks. For more information on approved kiosk signage, please see Figures 2, 3, 4, and 5.