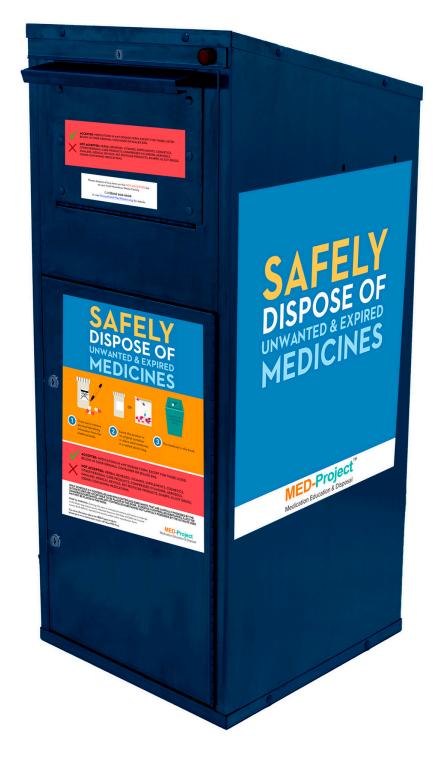

Figure 2: Mock-Up of Kiosk With Approved Signage

# SAFELY DISPOSE OF UNWANTED & EXPIRED MEDICINES

**ACCEPTED:** MEDICATIONS IN ANY DOSAGE FORM, EXCEPT FOR THOSE LISTED BELOW, IN THEIR ORIGINAL CONTAINER OR SEALED BAG.

**NOT ACCEPTED:** HERBAL REMEDIES, VITAMINS, SUPPLEMENTS, COSMETICS, OTHER PERSONAL CARE PRODUCTS, COMPRESSED CYLINDERS, AEROSOLS, INHALERS, MEDICAL DEVICES, PET PESTICIDE PRODUCTS, SHARPS, ILLICIT DRUGS, IODINE-CONTAINING MEDICATIONS.

ONLY SCHEDULE II-V CONTROLLED AND NON-CONTROLLED SUBSTANCES THAT ARE LAWFULLY POSSESSED BY THE ULTIMATE USER ARE ACCEPTABLE TO BE PLACED IN THE KIOSK. SCHEDULE I CONTROLLED SUBSTANCES, ILLICIT OR DANGEROUS SUBSTANCES, AND ANY CONTROLLED SUBSTANCES NOT LAWFULLY POSSESSED BY THE ULTIMATE USER MAY NOT BE PLACED IN THE KIOSK.

PROP 65 WARNING: Entering this area, or coming into contact with items or materials in this kiosk, may expose you to chemicals known to the State of California to cause cancer, birth defects, reproductive toxicity and/or other reproductive harm.