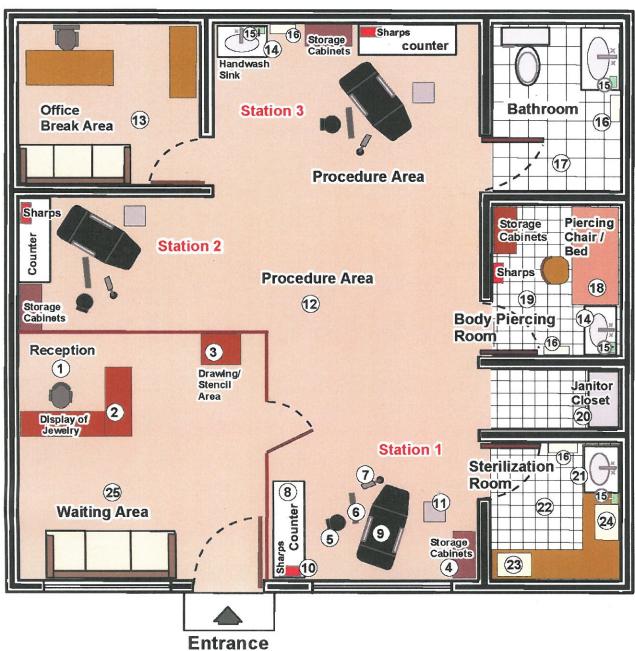

Body Art Plan Review Checklist and Guideline

| <u>I.</u> | FLO | OR PLAN                                                                                                                                                                |                                                                                                                                                                                     |                                                                                                                                 |                                                                                                                                                                                                                                                                                                                                                                                                                                                                                                                                                                                                                                                                                                                                                                                                                                                                                                                                                                                                                                                                                                                                                                                                                                                                                                                                                                                                                                                                                                                                                                                                                                                                                                                                                                                                                                                                                                                                                                                                                                                                                                                                |                                                                                  |
|-----------|-----|------------------------------------------------------------------------------------------------------------------------------------------------------------------------|-------------------------------------------------------------------------------------------------------------------------------------------------------------------------------------|---------------------------------------------------------------------------------------------------------------------------------|--------------------------------------------------------------------------------------------------------------------------------------------------------------------------------------------------------------------------------------------------------------------------------------------------------------------------------------------------------------------------------------------------------------------------------------------------------------------------------------------------------------------------------------------------------------------------------------------------------------------------------------------------------------------------------------------------------------------------------------------------------------------------------------------------------------------------------------------------------------------------------------------------------------------------------------------------------------------------------------------------------------------------------------------------------------------------------------------------------------------------------------------------------------------------------------------------------------------------------------------------------------------------------------------------------------------------------------------------------------------------------------------------------------------------------------------------------------------------------------------------------------------------------------------------------------------------------------------------------------------------------------------------------------------------------------------------------------------------------------------------------------------------------------------------------------------------------------------------------------------------------------------------------------------------------------------------------------------------------------------------------------------------------------------------------------------------------------------------------------------------------|----------------------------------------------------------------------------------|
|           |     | workstations, hand<br>ultrasonic machine<br>counters, etc. Lege<br>B. Separate from other                                                                              | dwashing sinks, bathroon<br>e and autoclave. Schema<br>end showing what symbo<br>er businesses/non-body                                                                             | g the location of the procedum and the clean room (along atic must identify materials uple represent on the plans. [H&S 119314] | g with the placement on the graph of the gra | of the                                                                           |
|           |     |                                                                                                                                                                        | -<br>isted (sealed wood, dryw                                                                                                                                                       | vall, laminate, linoleum, tile,<br>tems below: 113914 (a)(1)                                                                    |                                                                                                                                                                                                                                                                                                                                                                                                                                                                                                                                                                                                                                                                                                                                                                                                                                                                                                                                                                                                                                                                                                                                                                                                                                                                                                                                                                                                                                                                                                                                                                                                                                                                                                                                                                                                                                                                                                                                                                                                                                                                                                                                | smooth and                                                                       |
|           |     | ROOM/AREA                                                                                                                                                              | FLOOR                                                                                                                                                                               | COUNTERS/CABINETS                                                                                                               | WALLS                                                                                                                                                                                                                                                                                                                                                                                                                                                                                                                                                                                                                                                                                                                                                                                                                                                                                                                                                                                                                                                                                                                                                                                                                                                                                                                                                                                                                                                                                                                                                                                                                                                                                                                                                                                                                                                                                                                                                                                                                                                                                                                          | REMARKS                                                                          |
|           | А   | PROCEDURE AREA                                                                                                                                                         |                                                                                                                                                                                     |                                                                                                                                 |                                                                                                                                                                                                                                                                                                                                                                                                                                                                                                                                                                                                                                                                                                                                                                                                                                                                                                                                                                                                                                                                                                                                                                                                                                                                                                                                                                                                                                                                                                                                                                                                                                                                                                                                                                                                                                                                                                                                                                                                                                                                                                                                |                                                                                  |
|           | В   | PIERCING ROOM                                                                                                                                                          |                                                                                                                                                                                     |                                                                                                                                 |                                                                                                                                                                                                                                                                                                                                                                                                                                                                                                                                                                                                                                                                                                                                                                                                                                                                                                                                                                                                                                                                                                                                                                                                                                                                                                                                                                                                                                                                                                                                                                                                                                                                                                                                                                                                                                                                                                                                                                                                                                                                                                                                |                                                                                  |
|           | В   | CLEAN ROOM                                                                                                                                                             |                                                                                                                                                                                     |                                                                                                                                 |                                                                                                                                                                                                                                                                                                                                                                                                                                                                                                                                                                                                                                                                                                                                                                                                                                                                                                                                                                                                                                                                                                                                                                                                                                                                                                                                                                                                                                                                                                                                                                                                                                                                                                                                                                                                                                                                                                                                                                                                                                                                                                                                | 943                                                                              |
|           | С   | RESTROOM                                                                                                                                                               |                                                                                                                                                                                     |                                                                                                                                 |                                                                                                                                                                                                                                                                                                                                                                                                                                                                                                                                                                                                                                                                                                                                                                                                                                                                                                                                                                                                                                                                                                                                                                                                                                                                                                                                                                                                                                                                                                                                                                                                                                                                                                                                                                                                                                                                                                                                                                                                                                                                                                                                |                                                                                  |
|           | D   | WAITING ROOM                                                                                                                                                           |                                                                                                                                                                                     |                                                                                                                                 |                                                                                                                                                                                                                                                                                                                                                                                                                                                                                                                                                                                                                                                                                                                                                                                                                                                                                                                                                                                                                                                                                                                                                                                                                                                                                                                                                                                                                                                                                                                                                                                                                                                                                                                                                                                                                                                                                                                                                                                                                                                                                                                                |                                                                                  |
|           | E   | BREAK ROOM (No food, drink or tobacco allowed in procedure or decontamination room)                                                                                    | 2                                                                                                                                                                                   |                                                                                                                                 |                                                                                                                                                                                                                                                                                                                                                                                                                                                                                                                                                                                                                                                                                                                                                                                                                                                                                                                                                                                                                                                                                                                                                                                                                                                                                                                                                                                                                                                                                                                                                                                                                                                                                                                                                                                                                                                                                                                                                                                                                                                                                                                                |                                                                                  |
|           | F   | JANITORIAL                                                                                                                                                             | is .                                                                                                                                                                                |                                                                                                                                 |                                                                                                                                                                                                                                                                                                                                                                                                                                                                                                                                                                                                                                                                                                                                                                                                                                                                                                                                                                                                                                                                                                                                                                                                                                                                                                                                                                                                                                                                                                                                                                                                                                                                                                                                                                                                                                                                                                                                                                                                                                                                                                                                |                                                                                  |
|           | G   | SUPPLY STORAGE<br>ROOM                                                                                                                                                 |                                                                                                                                                                                     |                                                                                                                                 |                                                                                                                                                                                                                                                                                                                                                                                                                                                                                                                                                                                                                                                                                                                                                                                                                                                                                                                                                                                                                                                                                                                                                                                                                                                                                                                                                                                                                                                                                                                                                                                                                                                                                                                                                                                                                                                                                                                                                                                                                                                                                                                                |                                                                                  |
| _         | -   | C. The procedure are hair activities. Boo D. Procedure area/pie shall be supplied with mounted, touchles  E. Have adequate toi local building standarunning water, con | eas/piercing rooms must dy art can be performed ercing room equipped wi with containerized liquid s s dispenser. [H&S 1193] let facilities, in accordance dard codes, and any other | ce with the specifications of<br>er local ordinance. The sink<br>nd single-use paper towels                                     | eiling-to-floor partition only. [H&S 11314 (b)(2) ed with hot and cold vowels that are dispensional the State Building States shall be supplied with                                                                                                                                                                                                                                                                                                                                                                                                                                                                                                                                                                                                                                                                                                                                                                                                                                                                                                                                                                                                                                                                                                                                                                                                                                                                                                                                                                                                                                                                                                                                                                                                                                                                                                                                                                                                                                                                                                                                                                           | from nail and [2]] vater. The sink sed from a wall- andards Code, a hot and cold |
| -         |     | F. All sinks permaner                                                                                                                                                  | ntly plumbed. [H&S 1193                                                                                                                                                             | 14 (a)(5)]                                                                                                                      |                                                                                                                                                                                                                                                                                                                                                                                                                                                                                                                                                                                                                                                                                                                                                                                                                                                                                                                                                                                                                                                                                                                                                                                                                                                                                                                                                                                                                                                                                                                                                                                                                                                                                                                                                                                                                                                                                                                                                                                                                                                                                                                                |                                                                                  |
|           |     | G. Procedure area/pi                                                                                                                                                   | ercina room equipped wi                                                                                                                                                             | ith adequate lighting. [H&S                                                                                                     | 119314 (b)(1)1                                                                                                                                                                                                                                                                                                                                                                                                                                                                                                                                                                                                                                                                                                                                                                                                                                                                                                                                                                                                                                                                                                                                                                                                                                                                                                                                                                                                                                                                                                                                                                                                                                                                                                                                                                                                                                                                                                                                                                                                                                                                                                                 |                                                                                  |

| _  |                                     |  |  |
|----|-------------------------------------|--|--|
| 1  | Reception Desk                      |  |  |
| 2  | Display Case                        |  |  |
| 3  | Drawing / Stencil Area              |  |  |
| 4  | Storage Cabinets *                  |  |  |
| 5  | Chair                               |  |  |
| 6  | Armrest                             |  |  |
| 7  | Lamp                                |  |  |
| 8  | Counter *                           |  |  |
| 9  | Procedure Area Bed / Chair          |  |  |
| 10 | Sharps Containers                   |  |  |
| 11 | Work Station Tray                   |  |  |
| 12 | Procedure Area *                    |  |  |
| 13 | Office / Break Room                 |  |  |
| 14 | Handwash Sink *                     |  |  |
| 15 | Liquid Soap*                        |  |  |
| 16 | Single - Use Paper Towel Dispnser * |  |  |
| 17 | Bathroom *                          |  |  |
| 18 | Piercing Chair / Bed                |  |  |
| 19 | Body Piercing Room*                 |  |  |
| 20 | Janitor Closet                      |  |  |
| 21 | Bio Sink *                          |  |  |
| 22 | Sterilization Room *                |  |  |
| 23 | Autoclave *                         |  |  |
| 24 | Ultrasonic Machine                  |  |  |
| 25 | Waiting Room *                      |  |  |

<sup>\*</sup> Items containing this asterik are required to be shown on the scaled plans.