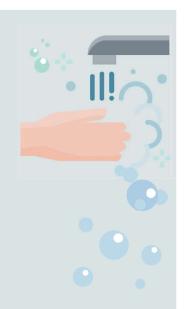

### Wash your hands first.

When you enter, wash your hands with soap and water or use hand sanitizer.

## Wash your hands first.

When you enter, wash your hands with soap and water or use hand sanitizer.