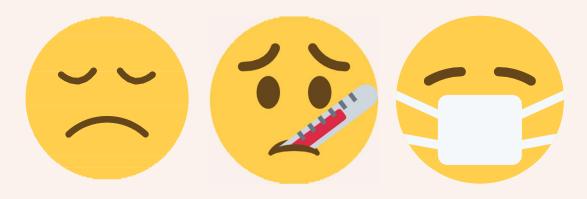

#### Do NOT dine out if...

You are experiencing
COVID-19 symptoms, such as
cough
difficulty breathing or
shortness of breath
fever

Stay home if you are experiencing any of these symptoms.

#### Do NOT dine out if...

You are experiencing COVID-19 symptoms, such as

- cough
- difficulty breathing or shortness of breath
- fever

Stay home if you are experiencing any of these symptoms.