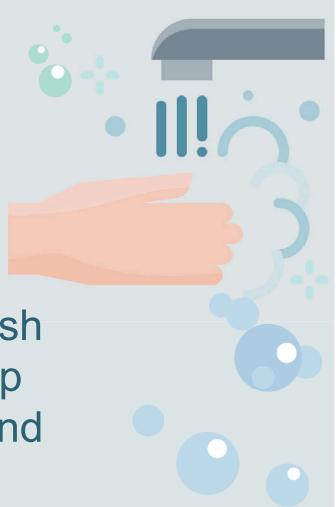

### Wash your hands first.

When you enter, wash your hands with soap and water or use hand sanitizer.

## Wash your hands first.

When you enter, wash your hands with soap and water or use hand sanitizer.